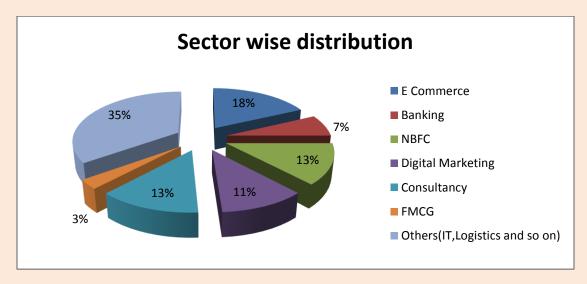

cross different roles which reposes the recruiters' faith in our Institute.

| Batch Strength                    | 112       |
|-----------------------------------|-----------|
| Number of Registered Companies    | 63        |
| Number of Participating Companies | 36        |
| Highest Stipend                   | INR 15000 |
| Average Stipend                   | INR 6000  |

According to Shefali Patwardhan & Preeti Dhote, Placement Committee Member, "The Summer Placements for this batch has been splendid, with a healthy mix of our regular recruiters and new organizations. It will provide students necessary industry exposure. We are thankful for our regular recruiters support and expect the same in future, also to our co-members and faculties without whom it would not have been possible."



#### ANALYSIS OF KEY SECTORS:-

#### **Banking & Financial Services**

BFSI Sector has been the major recruiter for summer interns this year. We have had Companies like SBI, BOB, BOI, Dena Bank, BSE, ICICI Securities, NABARD, MCX, Birla Sun Life Insurance Limited, SBI Global Factors Limited, CMIE and many others who have taken students like every year. There were many companies who also got associated with institute for the first time. The roles offered were in the domain of Treasury, Risk Management, Retail Banking, Customer Relationship Management, Equity Research, etc.

#### **Logistics & Operations**

We have been fortunate to have the presence of Companies like, HPCL, Airports Authority of India, Schedulers Logistics, Cold Rush Logistics, United Phosperous Limited, RCF, Tata Power