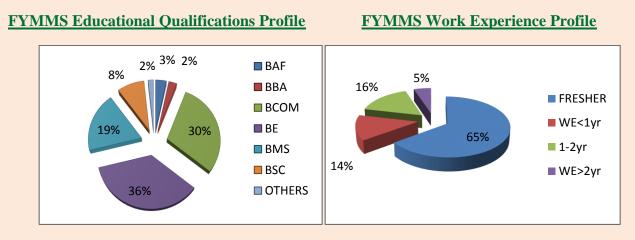

## **Batch Profile:-**

The Institute has a healthy mix of students from varied academic backgrounds like Engineering, Commerce, Life-sciences, Arts, Medicine, Computer science etc. In terms of work experience Institute has a combination of freshers as well as experienced candidates.