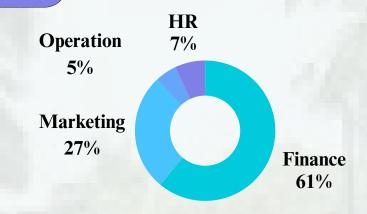

s with the objective to bridge the gap between Industries - Academia relationships.

The Institute is very proud of its corporate associates who respected us as an Institute of the University of Mumbai and understood the potential and capability of the Management students.

The Institute looks forward for an everlasting association from the Corporates.

The Second-Year students of the MMS and MSc. Finance program comprise of different academic backgrounds at their Undergraduate level. The Institute has a healthy mix of students from Engineering, Commerce, Life-sciences, Arts, Medicine, Computer science, etc. There is also diversity in the work experience of students and the Institute has a combination of freshers' as well as experienced candidates.





#### **Specializations**

#### MMS





#### **Work Experience**



### KEY HIGHLIGHTS OF FINAL PLACEMENTS



#### **DOMAIN WISE OFFER**



**FINANCE** 

Highest:10 LPA

Average: 6 LPA



MARKETING

Highest: 9 LPA

Average: 6 LPA



**OPERATION** 

Highest: 5 LPA

Average: 4.5 LPA



HUMAN RESOURCES Highest: 5.5 LPA

Average: 5 LPA



M.SC FINANCE Highest: 8 LPA

Average: 4.5 LPA

#### **DOMAIN WISE OFFERS**



## SECTOR WISE RECRUITERS





#### **ANALYSIS OF KEY SECTORS:**

Banking & Financial Services: BFSI Sector has been the major opportunity provider this year. We have had some major brands like IDFC first bank, Axis Bank, HDFC AMC, Bandhan AMC, Ujjivan Small Finance Bank, Suryoday Small Finance Bank, I-Wealth Management LLP, Institutional Shareholder Services India Pvt. Ltd., etc. providing students with opportunities