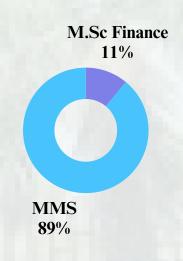

with the objective to bridge the gap between Industries - Academia relationships.

The Institute is very proud of its corporate associates who respected us as an Institute of the University of Mumbai and understood the potential and capability of the Management students.

The Institute looks forward for an everlasting association from the Corporates.

The Second-Year students of the MMS and MSc. Finance program comprise of different academic backgrounds at their Undergraduate level. The Institute has a healthy mix of students from Engineering, Commerce, Life-sciences, Arts, Medicine, Computer science, etc. There is also diversity in the work experience of students and the Institute has a combination of freshers' as well as experienced candidates.





#### **Specializations**

#### MMS





#### **Work Experience**



### KEY HIGHLIGHTS OF FINAL PLACEMENTS



#### **DOMAIN WISE OFFER**



**FINANCE** 

Highest:10 LPA

Average: 6 LPA



MARKETING

Highest: 9 LPA

Average: 6 LPA



**OPERATION** 

Highest: 5 LPA

Average: 4.5 LPA



HUMAN RESOURCES Highest: 5.5 LPA

Average: 5 LPA



M.SC FINANCE Highest: 8 LPA

Average: 4.5 LPA

#### **DOMAIN WISE OFFERS**



## SECTOR WISE RECRUITERS





#### **ANALYSIS OF KEY SECTORS:**

Banking & Financial Services: BFSI Sector has been the major opportunity provider this year. We have had some major brands like IDFC first bank, Axis Bank, HDFC AMC, Bandhan AMC, Ujjivan Small Finance Bank, Suryoday Small Finance Bank, I-Wealth Management LLP, Institutional Shareholder Services India Pvt. Ltd., etc. providing students with opportunities i