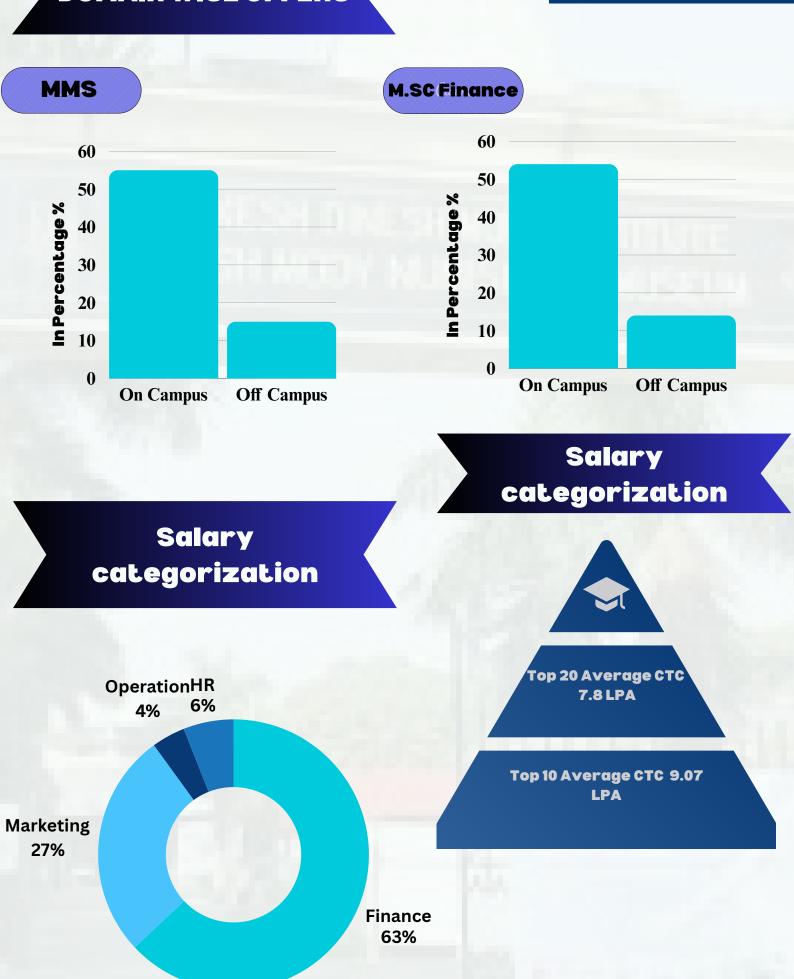

#### **DOMAIN WISE OFFER**

**FINANCE** 

Highest:10 LPA

Average: 6 LPA

MARKETING

Highest: 9 LPA

Average: 6 LPA

**OPERATION** 

Highest: 5 LPA

Average: 4.5 LPA

HUMAN RESOURCES Highest: 5.5 LPA

Average: 5 LPA

M.SC FINANCE Highest: 8 LPA

Average: 4.5 LPA

#### **DOMAIN WISE OFFERS**