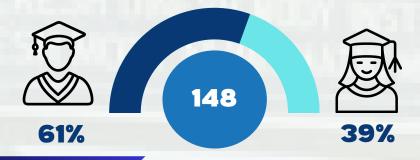

The Institute looks forward for an everlasting association from the Corporates.

The Second-Year students of the MMS and MSc. Finance program comprise of different academic backgrounds at their Undergraduate level. The Institute has a healthy mix of students from Engineering, Commerce, Life-sciences, Arts, Medicine, Computer science, etc. There is also diversity in the work experience of students and the Institute has a combination of freshers' as well as experienced candidates.