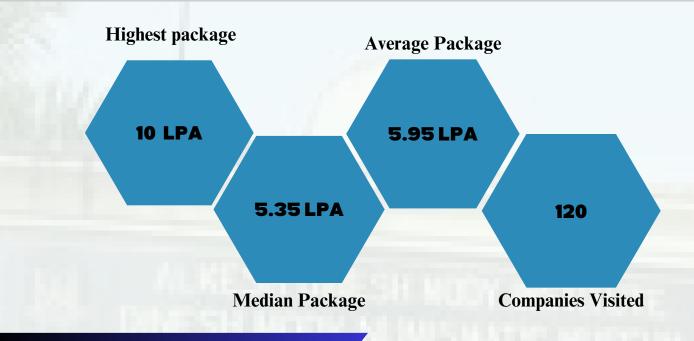

ationships.

The Institute is very proud of its corporate associates who respected us as an Institute of the University of Mumbai and understood the potential and capability of the Management students.

The Institute looks forward for an everlasting association from the Corporates.

The Second-Year students of the MMS and MSc. Finance program comprise of different academic backgrounds at their Undergraduate level. The Institute has a healthy mix of students from Engineering, Commerce, Life-sciences, Arts, Medicine, Computer science, etc. There is also diversity in the work experience of students and the Institute has a combination of freshers' as well as experienced candidates.





#### **Specializations**

#### MMS





#### **Work Experience**



### KEY HIGHLIGHTS OF FINAL PLACEMENTS



#### **DOMAIN WISE OFFER**



**FINANCE** 

Highest:10 LPA

Average: 6 LPA



MARKETING

Highest: 9 LPA

Average: 6 LPA



**OPERATION** 

Highest: 5 LPA

Average: 4.5 LPA



HUMAN RESOURCES Highest: 5.5 LPA

Average: 5 LPA



M.SC FINANCE Highest: 8 LPA

Average: 4.5 LPA

#### **DOMAIN WISE OFFERS**



## SECTOR WISE RECRUITERS





#### **ANALYSIS OF KEY SECTORS:**

Banking & Financial Services: BFSI Sector has been the major opportunity provider this year. We have had some major brands like IDFC first bank, Axis Bank, HDFC AMC, Bandhan AMC, Ujjivan Small Finance Bank, Suryoday Small Finance Bank, I-Wealth Management LLP, Institutional Shareholder Services India Pvt. Ltd., etc. providing students with opportunities in Investment Banking, Audit, Risk Management, Retail Banking, Customer