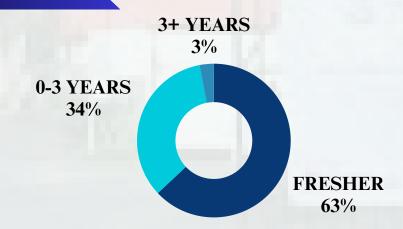

#### **Work Experience**

The Institute looks forward for an everlasting association from the Corporates.

The Second-Year students of the MMS and MSc. Finance program comprise of different academic backgrounds at their Undergraduate level. The Institute has a healthy mix of students from Engineering, Commerce, Life-sciences, Arts, Medicine, Computer science, etc. There is also diversity in the work experience of students and the Institute has a combination of freshers' as well as experienced candidates.