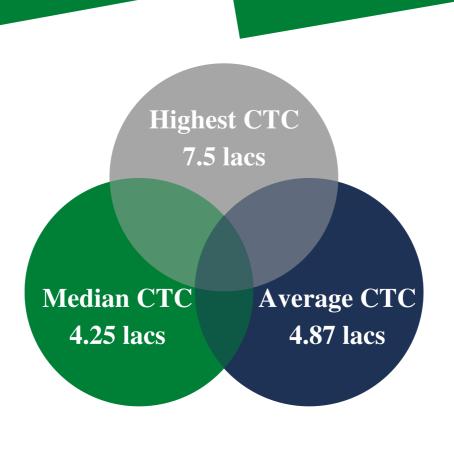

# Key Highlights of Final Placements

Top 20
Average CTC
6.44 lacs

Top 10 Average CTC 7.05 lacs

**Salary Categorisation** 