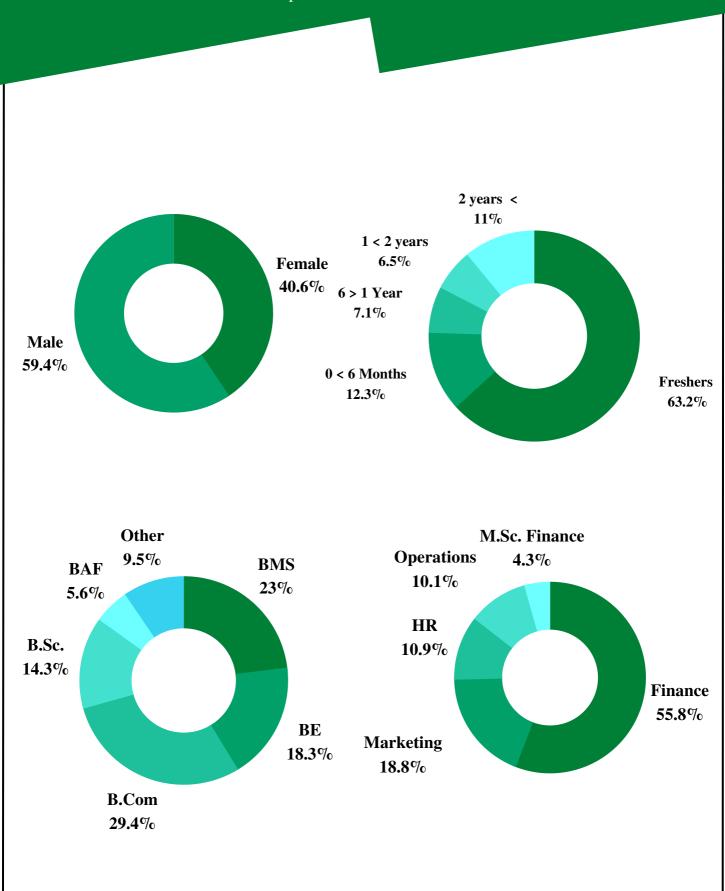

### BATCH PROFILE 2021 - 22

The Second-Year students of the MMS course comprise of different academic backgrounds at their Undergraduate level. The Institute has a healthy mix of students from Engineering, Commerce, Life-sciences, Arts, Medicine, Computer science, etc. There is also diversity in the work experience of students and the Institute has a combination of freshers' as well as experienced candidates.