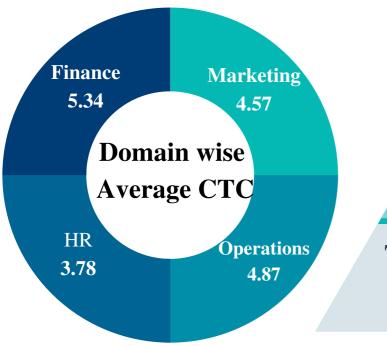

# Key Highlights of Final Placements

Top 20
Average CTC
6.44 lacs

Top 10 Average CTC 7.05 lacs

**Salary Categorisation** 