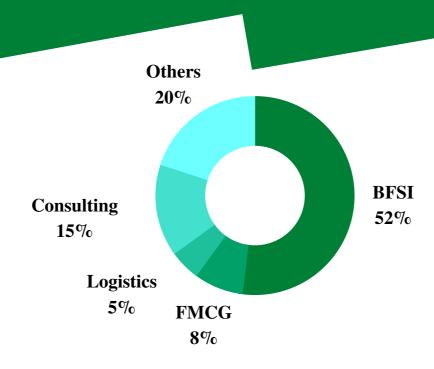

## **Sector Wise Recruiters**

#### **ANALYSIS OF KEY SECTORS**

#### **Banking & Financial Services:**

BFSI Sector has been the major opportunity provider this year. We have had some major brands like SS&C GlobeOp Financial Services Technologies (India) Private Limited, ION Analytics, Sterling Talent Solutions, HDFC Ltd., HDFC Life, Nomura, Gravitas, iWealth Management LLP, Institutional Shareholder Services India Pvt. Ltd., IDFC FIRST Bank Limited, Axis Finance Limited, Tata AIG General Insurance Company Limited, etc. providing students with opportunities in Investment Banking, Audit, Risk Management, Retail Banking, Customer Relationship Management, etc.

#### **Fast Moving Consumer Goods/ Durables:**

FMCG companies like Reliance Retail, Berger Paints, Haldirams, etc, have provided opportunities to our students. There are many other good companies that have registered for the process.

#### **Consulting:**

This sector has been one of our highest opportunity providers this year with companies like Accenture, Euro Asia Consulting, Earnst and Young LLP, InSync Analytics (India) Pvt. Ltd., Expertrons Technologies Private Limited, and many others providing opportunities in Financial Consulting. HR consulting companies like Koita Centre for Digital Health (KCDH), IIT Bombay also provided our HR students with roles in recruitment.

#### **E-Commerce/Logistics:**

We have been fortunate to have the presence of Companies like VANS Skilling and Advisory, Sun Petrochemicals Private Limited, etc. They offered roles in the domain of logistics, Project Management, Operations Research, Supply Chain Management, Business Analytics, Marketing domain, etc

#### **Others:**

There were many other Companies not falling in the above categories which recruited our students in large numbers. These companies operate in various domains like Logistics, Data Analytics, Real Estate, Insurance, etc. Some of the prominent names include BDO International, RK Interiors Private Limited, Ugam Solutions, etc.